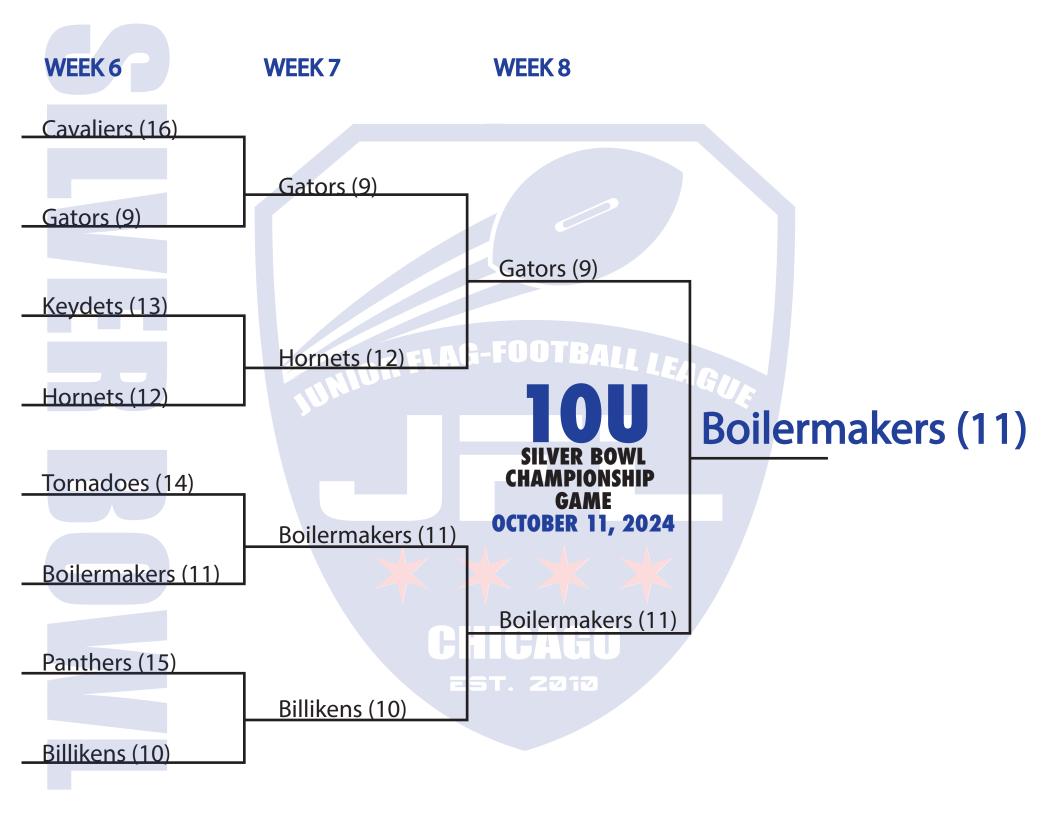

7:00 - Knights vs Cougars - Field 6

**10U** 

7:00 - Boilermakers vs Gators - Field 1

7:00 – Eagles (3) vs Mountaineers (5) – Field 2

8:00 – Cyclones vs Ducks – Field 1

8:00 – Billikens vs Hornets – Field 3

8:00 – Tornadoes vs Hurricanes - Field 4

8:00 – Razorbacks vs Bearcats - Field 5

8:00 – Cowboys vs Tigers - Field 6

8:00 - Pirates vs Cavaliers - UIC Field 1

8:00 – Keydets vs Fighting Hawks - UIC Field 2