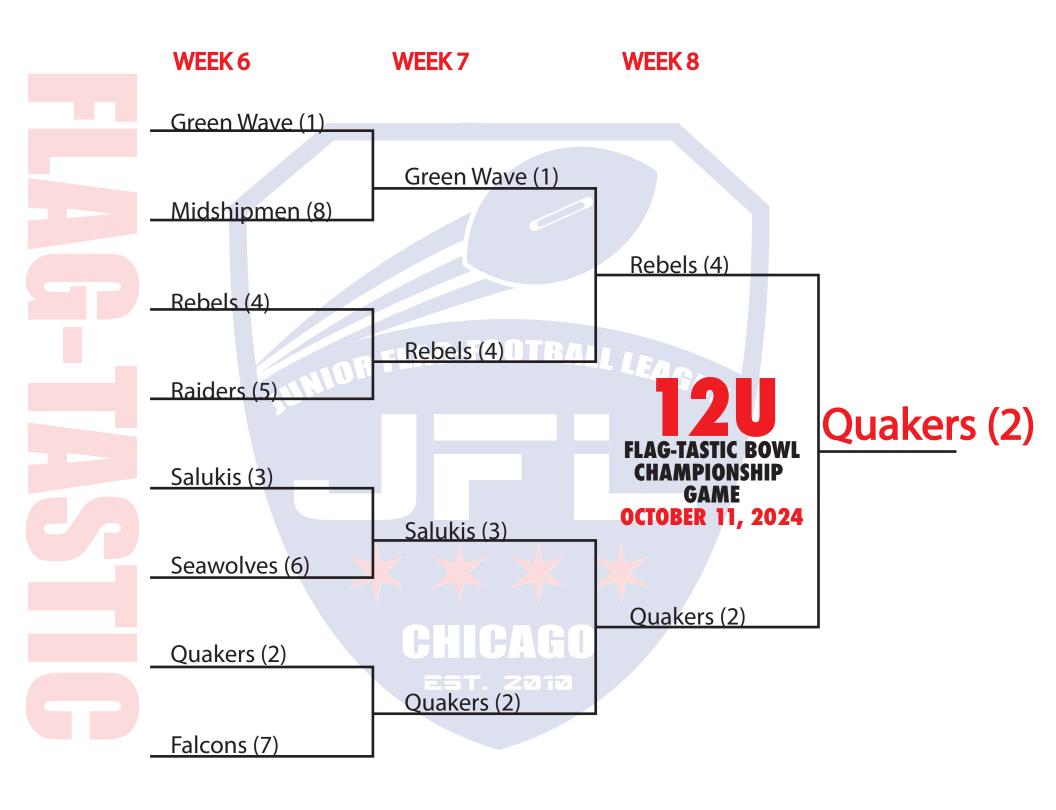

8:00 – Quakers (2) vs Rebels (4) – Field 2

9:00 - Lumberjacks vs Yellow Jackets - Field 1

9:00 - Salukis vs Green Wave - Field 3

9:00 - Seawolves vs Raiders - Field 4

9:00 – Midshipmen vs Broncos - Field 5