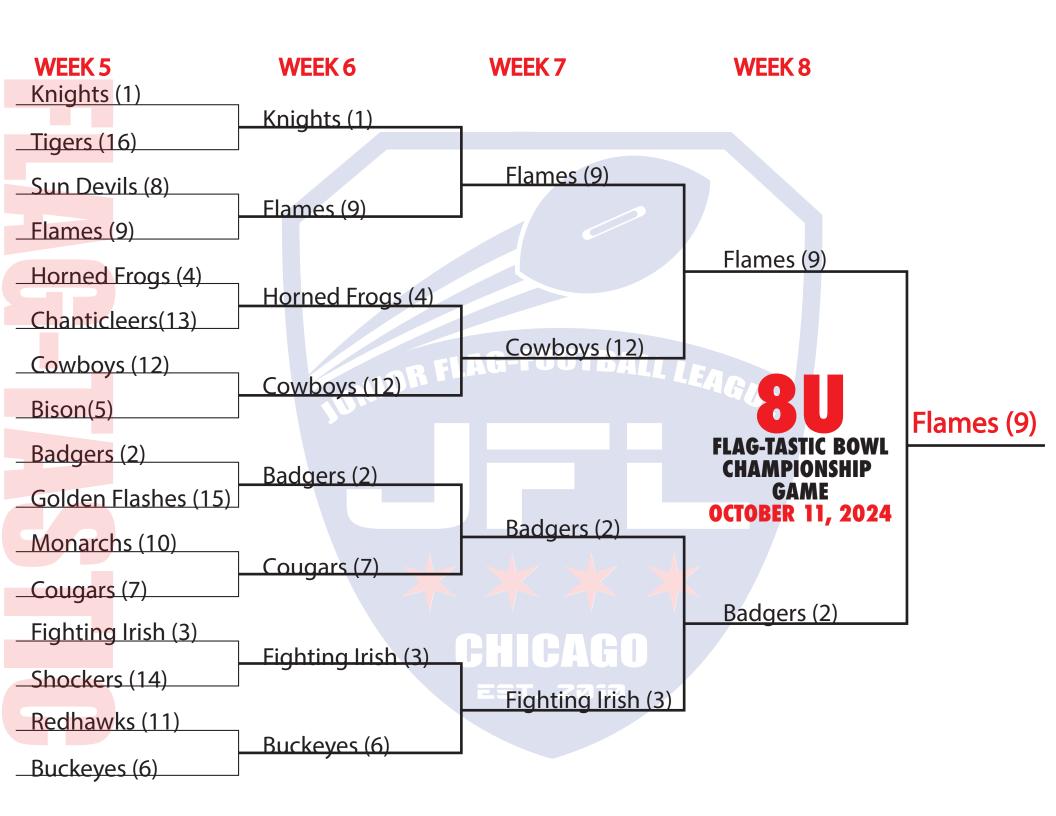

5:00 – Thundercats vs Zips – Field 5

**8U** 

5:00 - Sun Devils vs Monarchs - Field 6

6:00 - Bison vs Redhawks - Field 1

6:00 - Flames (9) vs Badgers (12) - Field 2

6:00 – Fighting Irish vs Cowboys – Field 3

6:00 – Aggies vs Golden Flashes – Field 4

6:00 – Horned Frogs vs Buckeyes- Field 5

6:00 – Tigers vs Shockers - Field 6

7:00 – Jayhawks vs Bruins - Field 3

7:00 – Bulldogs vs Chanticleers - Field 4

7:00 - Longhorn vs Buffalo - Field 5