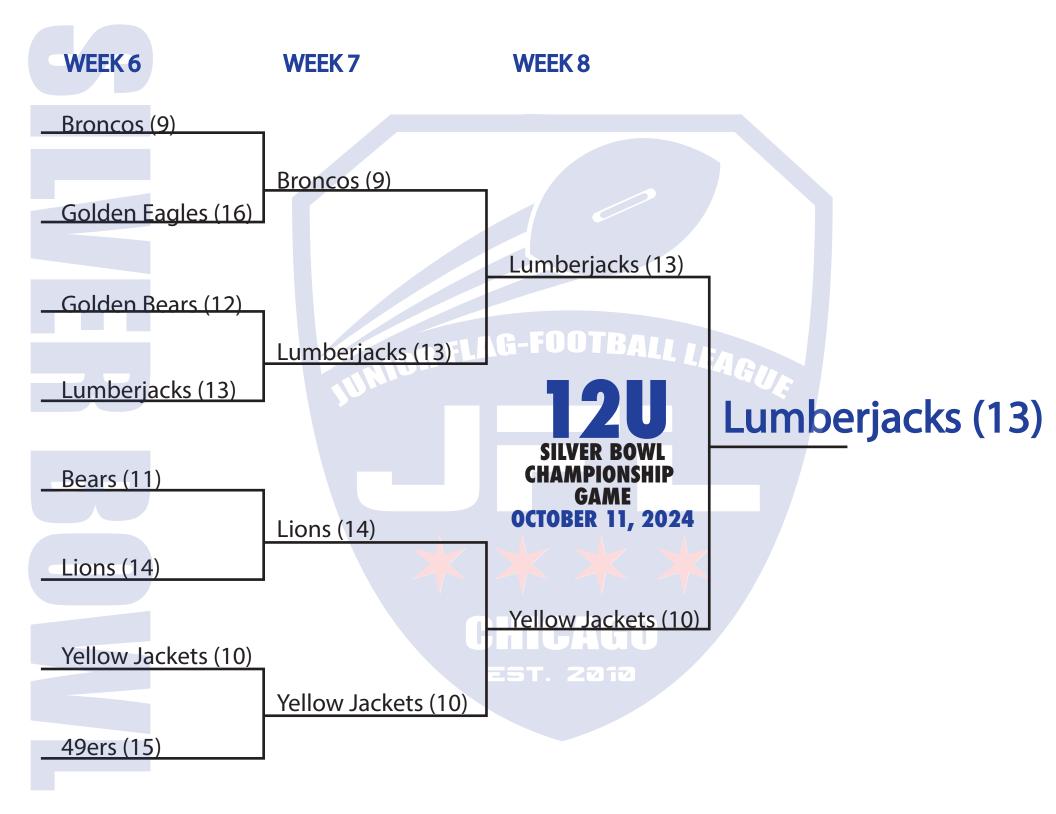

8:00 – Quakers (2) vs Rebels (4) – Field 2

9:00 - Lumberjacks vs Yellow Jackets - Field 1

9:00 - Salukis vs Green Wave - Field 3

9:00 - Seawolves vs Raiders - Field 4

9:00 – Midshipmen vs Broncos - Field 5

9:00 – Golden Eagles vs Golden Bears - Field 6

9:00 - Lions vs Falcons - UIC Field 1

9:00 – 49ers vs Bears - UIC Field 2

**14U** 

9:00 - Tarheels (3) vs Trojans (1) - Field 2

9:00 – Orangemen vs Aztecs - UIC Field 3