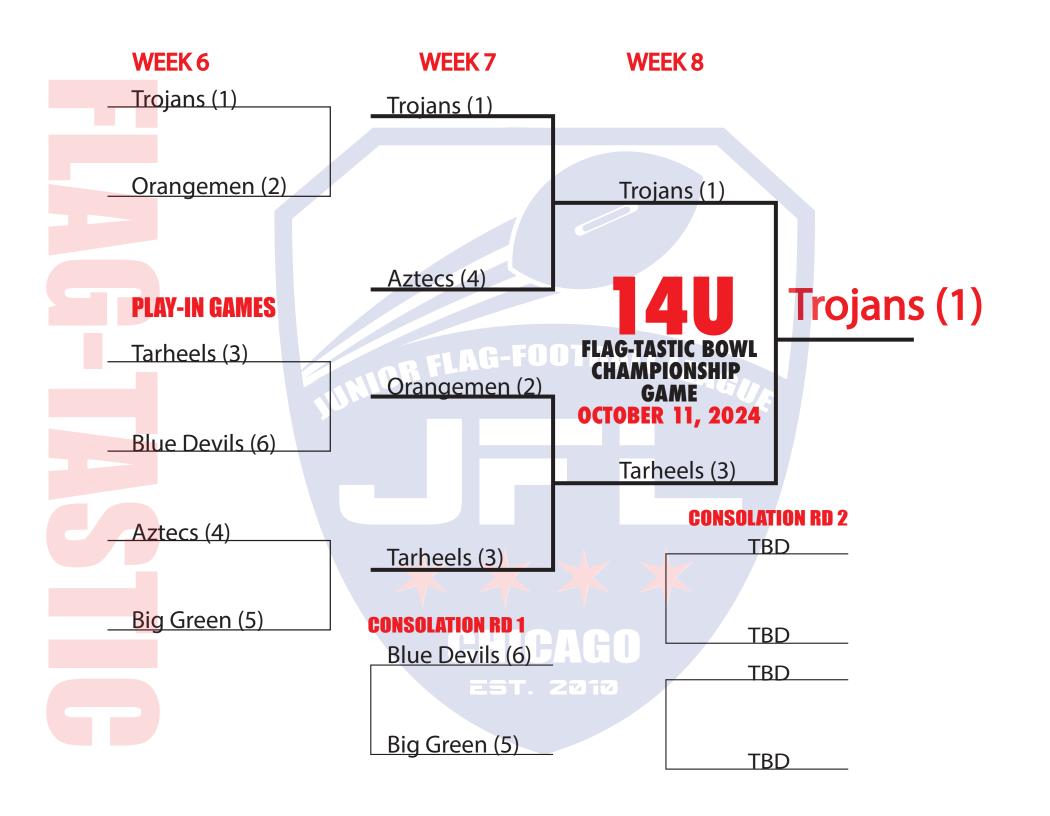

9:00 – Golden Eagles vs Golden Bears - Field 6

9:00 - Lions vs Falcons - UIC Field 1

9:00 – 49ers vs Bears - UIC Field 2

**14U** 

9:00 - Tarheels (3) vs Trojans (1) - Field 2

9:00 – Orangemen vs Aztecs - UIC Field 3

9:00 - Blue Devils vs Big Green - UIC Field 4