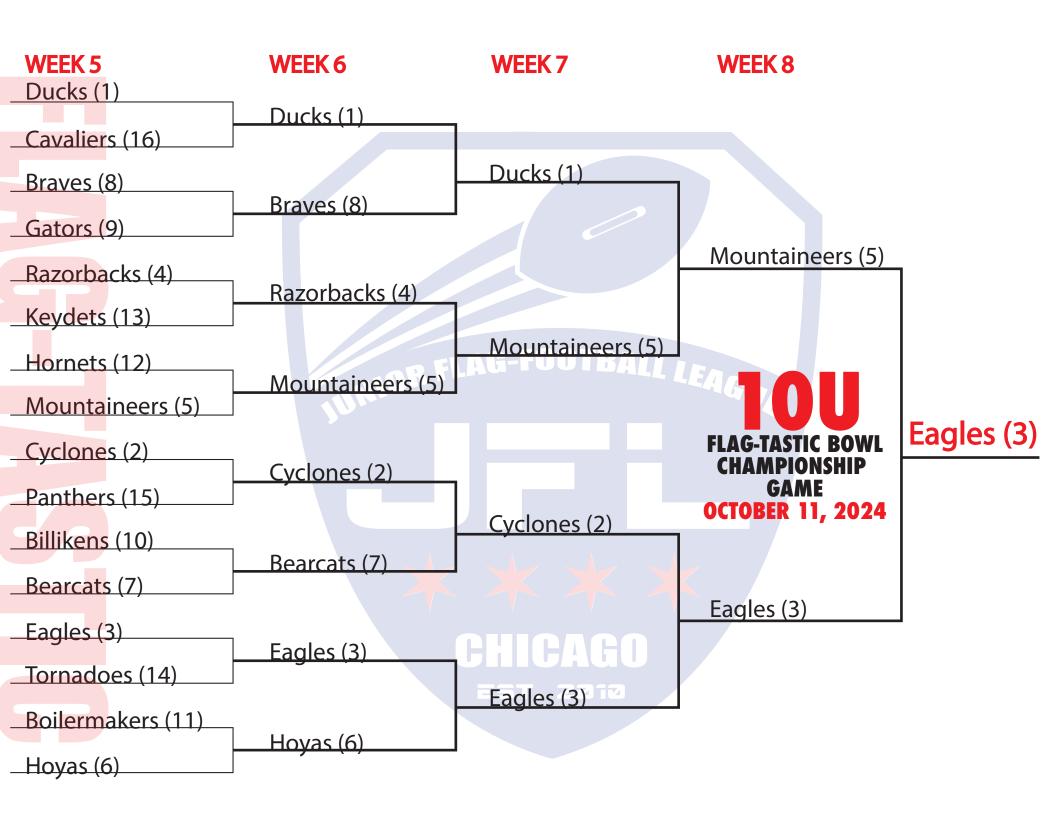

7:00 - Knights vs Cougars - Field 6

**10U** 

7:00 - Boilermakers vs Gators - Field 1

7:00 – Eagles (3) vs Mountaineers (5) – Field 2

8:00 – Cyclones vs Ducks – Field 1

8:00 – Billikens vs Hornets – Field 3

8:00 – Tornadoes vs Hurricanes - Field 4

8:00 – Razorbacks vs Bearcats - Field 5

8:00 – Cowboys vs Tigers - Field 6

8:00 - Pirates vs Cavaliers - UIC Field 1

8:00 – Keydets vs Fighting Hawks - UIC Field 2