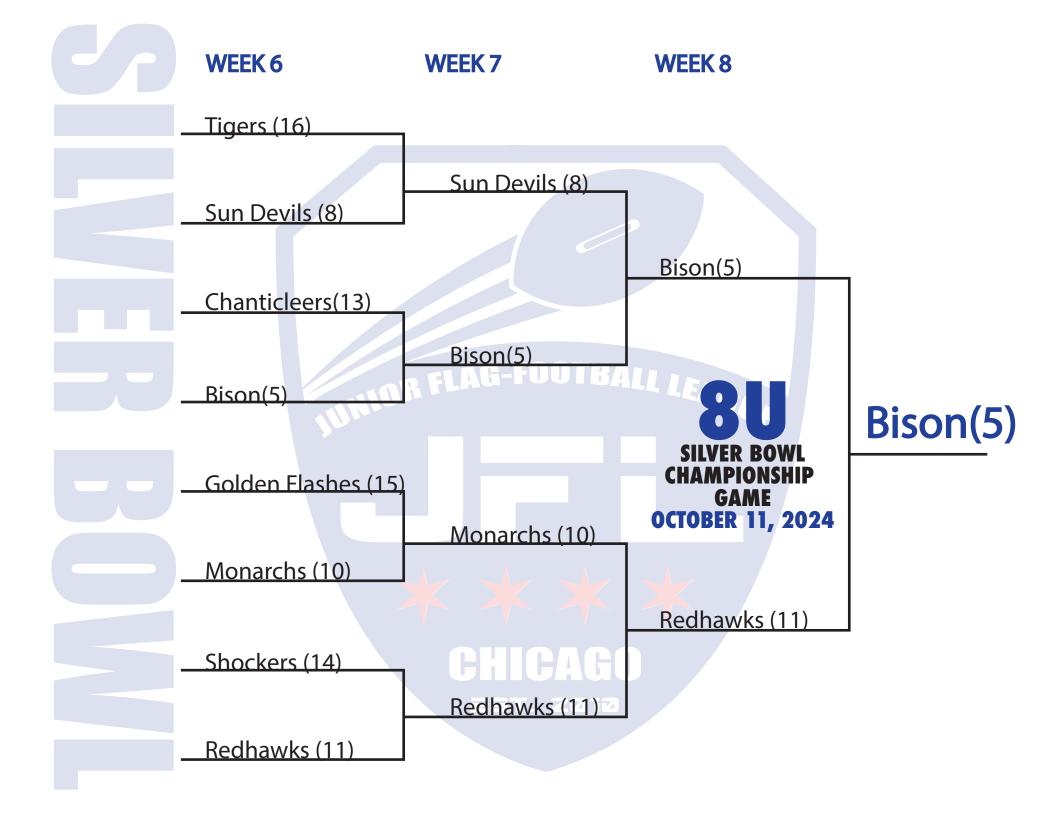

5:00 – Thundercats vs Zips – Field 5

**8U** 

5:00 - Sun Devils vs Monarchs - Field 6

6:00 - Bison vs Redhawks - Field 1

6:00 - Flames (9) vs Badgers (12) - Field 2

6:00 – Fighting Irish vs Cowboys – Field 3

6:00 – Aggies vs Golden Flashes – Field 4

6:00 – Horned Frogs vs Buckeyes- Field 5

6:00 – Tigers vs Shockers - Field 6

7:00 – Jayhawks vs Bruins - Field 3

7:00 – Bulldogs vs Chanticleers - Field 4

7:00 - Longhorn vs Buffalo - Field 5